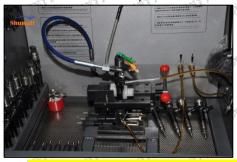

eedle valve lift adjustment; if the value is less than normal, reduce the gasket for oil-nozzle needle valve lift adjustment

# 2.4. DLLA118P1697 Injector Nozzle's Installation

(1) Tightening torque of injector nozzle

The torque lever and tightening moment specified in the injector maintenance manual must be installed when the injector nozzle is installed. (50Nm)

Mob/Whatsapp: +86 13410541523 Tel: +8675523215133

Email: ruby@shumatt.com

© 2022 Shenzhen Shumatt Technology Co., Ltd

6 / 13

Website: www.shumatt.com



The tightening torque of the nozzle cap must be installed in accordance with the tightening torque specified in the injector maintenance manual

# 2.5. DLLA118P1697 Injector Nozzle Testing After Maintenance

(1) After installation, it needs to be tested on the test bench.



The correct injector type should be selected for testing

(2) . The test results need to be ensured that the following items are within the standard data range of the test stand.

# LEAK TEST: Test whether sealing test is up to standard or not

In this step, no injector collector should be installed at the nozzle during the test so as to observe whether the nozzle is dripping oil, meanwhile observe that all joints are no oil leaking.

The static oil return of the test should not exceed 8mm2/H, otherwise, you need to check whether the high-pressure sealing ring, valve assembly, and stroke parameters of the injector are within the standard range.

# VL: Test whether full load oil (main injection, high speed) is up to standard or not

This step needs to be combined with vehicle driving cond