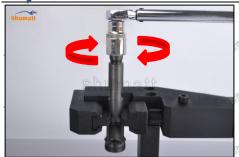

e whether the stroke of the nozzle needle valve is within the range (15-<mark>45um</mark>) specified in the injector maintenance manual. If not, adjust the stroke of the nozzle to adjust the gasket.



A If the value is greater than normal, thicken the gasket for oil-nozzle needle valve lift adjustment; if the value is less than normal, reduce the gasket for oil-nozzle needle valve lift adjustment

# 2.4. DLLA118P1697 Injector Nozzle's Installation

(1) Tightening torque of injector nozzle

The torque lever and tightening moment specified in the injector maintenance manual must be installed when the injector nozzle is installed. (50Nm)

Mob/Whatsapp: +86 13410541523 Tel: +8675523215133

Email: ruby@shumatt.com

© 2022 Shenzhen Shumatt Technology Co., Ltd

6 / 13

Website: www.shumatt.com



The tightening torque of the nozzle cap must be installed in accordance with the tightening torque specified in the injector maintenance manual

# 2.5. DLLA118P1697 Injector Nozzle Testing After Maintenance

(1) After installation, it needs to be tested on the test bench.



The correct injector type should be selected for testing

(2) . The test results need to be ensured that the following items are within the standard data range of the test stand.

# LEAK TEST: Test whether sealing test is up to standard or not

In this step, no injector collector should be installed at the nozzle during the test so as to observe whether the nozzle is dripping oil, meanwhile observe that all joints are no oil leaking.

The static oil return of the test should not exceed 8mm2/H, otherwise, you need to