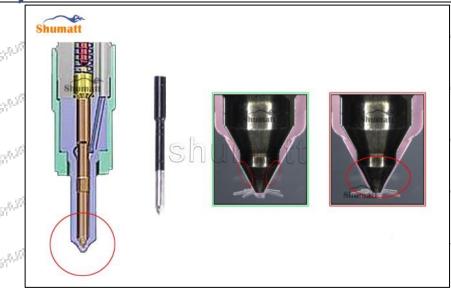

# THE PROPERTY OF THE PARTY STREET, **DLLA18P1697 Injector Nozzle Technical File**

# DLLA118P1697 Injector Nozzle Technical File