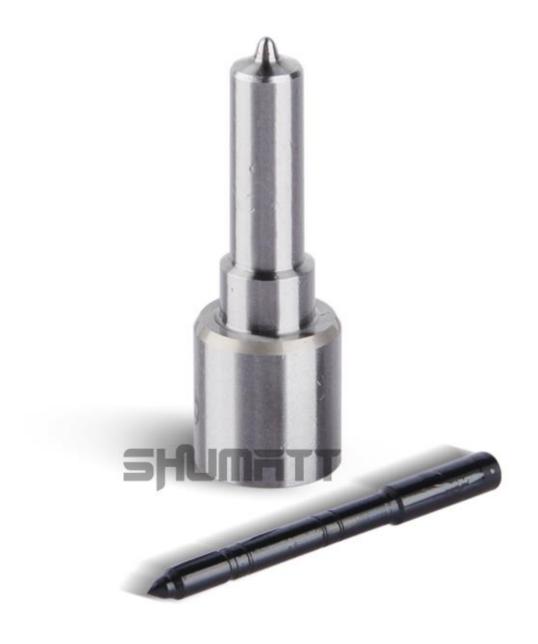

# THE PROPERTY OF THE PARTY STREET, **DLLA18P1697 Injector Nozzle Technical File**

# DLLA118P1697 Injector Nozzle Technical File